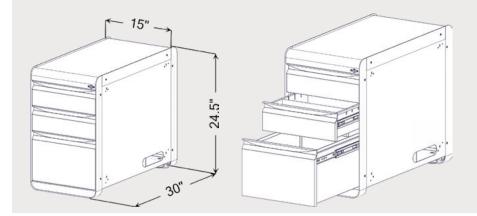

### **DRAWER CABINET**

- Seamless Console Integration
- Multiple Drawer Configurations
- · Removable Back Panel with Integrated Cable Management
- Full-Extension Drawer Glides
- · Optional Casters