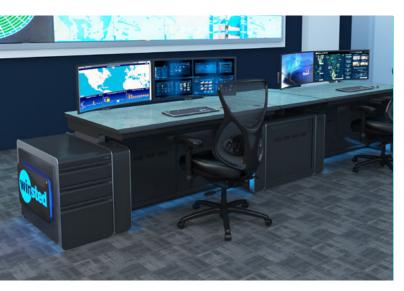

#### **CONSOLES**

- · 9" Forward-Sliding Worksurface
- Concealed Technology Tray
- 3-Tier Cable Management System
- · Power-Actuated Sit | Stand
- Versa Track Mounting System
- Available Active Cooling
- Front & Rear Access
- Lengths of 60", 72", 84", and 96"

#### **TECHNOLOGY CABINET**

- · Seamless Console Integration
- Optional Worksurface
- Flexibility of 11U 19" Front-, Rear-, or Side-Mounted Equipment Racks
- Front & Rear Rack Rails & Tie Bars
- Integrated Cable Management
- Available Active Cooling
- · Front and Rear Access

### **DRAWER CABINET**

- Seamless Console Integration
- Multiple Drawer Configurations
- · Removable Back Panel with Integrated Cable Management
- Full-Extension Drawer Glides
- · Optional Casters