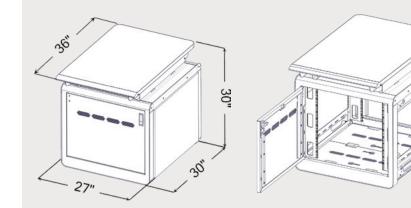

#### **TECHNOLOGY CABINET**

- · Seamless Console Integration
- Optional Worksurface
- Flexibility of 11U 19" Front-, Rear-, or Side-Mounted Equipment Racks
- Front & Rear Rack Rails & Tie Bars
- Integrated Cable Management
- Available Active Cooling
- · Front and Rear Access