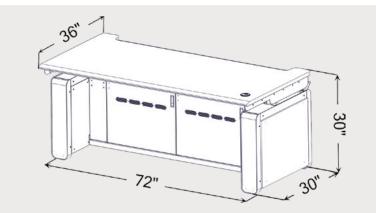

#### **CONSOLES**

- · 9" Forward-Sliding Worksurface
- Concealed Technology Tray
- 3-Tier Cable Management System
- · Power-Actuated Sit | Stand
- Versa Track Mounting System
- Available Active Cooling
- Front & Rear Access
- Lengths of 60", 72", 84", and 96"

#### **TECHNOLOGY CABINET**

- · Seamless Console Integration
- Optional Worksurface
- Flexibility of 11U 19" Front-, Rear-, or Side-Mounted Equipment Racks
- Front & Rear Rack Rails & Tie Bars
- Integrated Cable Management
- Available Active Cooling
- · Front and Rear Access

### **DRAWER CABINET**

- Seamless Console Integration
- Multiple Drawer Configurations
- · Removable Back Panel with Integrated Cable Management
- Full-Extension Drawer Glides
- · Optional Casters