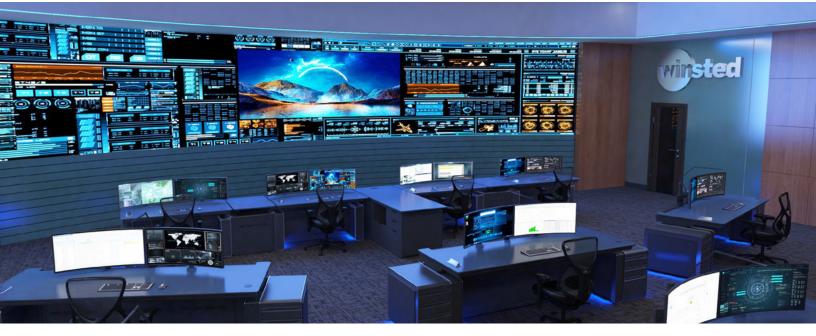

## **Exceptional Engineering & Craftsmanship. Exceptional Operator Experience.**

Pinnacle Technology Furniture offers the ultimate in configurability, optimal cable management, seamless technology integration, and enhanced serviceability. The Pinnacle Collection features consoles, technology cabinets, credenzas, peninsulas, and drawer cabinets.

Contemporary design, with a meticulous attention to detail, built for technology integration.

Operational support and conference tables available with integrated technology storage.

#### **CONSOLES**

- · 9" Forward-Sliding Worksurface
- Concealed Technology Tray
- 3-Tier Cable Management System
- · Power-Actuated Sit | Stand
- Versa Track Mounting System
- Available Active Cooling
- Front & Rear Access
- Lengths of 60", 72", 84", and 96"

#### **TECHNOLOGY CABINET**

- · Seamless Console Integration
- Optional Worksurface
- Flexibility of 11U 19" Front-, Rear-, or Side-Mounted Equipment Racks
- Front & Rear Rack Rails & Tie Bars
- Integrated Cable Management
- Available Active Cooling
- · Front and Rear Access

### **DRAWER CABINET**

- Seamless Console Integration
- Multiple Drawer Configurations
- · Removable Back Panel with Integrated Cable Management
- Full-Extension Drawer Glides
- · Optional Casters